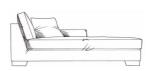

**Chair** W 106 x D 98 x H 87 cm

Lounger Unit W 100 x D 180 x H 87 cm

**Grand Footstool**W 102 x D 75 x H 42 cm

Large Footstool
W 88 x D 75 x H 42 cm

Medium Footstool
W 75 x D 75 x H 42 cm

Angled Corner Unit W 130 x D 130 x H 87 cm