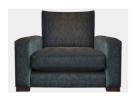

## **ETIENNE COLLECTION**

The Etienne sofa collection epitomises opulent style and visual appeal. This collection of sofas has been expertly designed for modern living, and each piece is hand-made in the UK. The Etienne range boasts furniture pieces with solid wood feet and a wide range of plush neutral upholstery fabric choices.

## **Features**

- Frame Hardwood rails. Glued & screwed into resin bonded end panels for long lasting structural support
- Back Cushions Fibre
- Suspension Serpentine steel springs with soft sit seat platform which will retain its shape time and time again
- Available in a range of fabrics
- Seat Cushions Foam seat with fibre wrap for a soft, supported sit
- Solid wood feet available in a selection of colours

**Chair** W 106 x D 98 x H 87 cm

Lounger Unit W 100 x D 180 x H 87 cm

**Grand Footstool**W 102 x D 75 x H 42 cm

Large Footstool
W 88 x D 75 x H 42 cm

Medium Footstool
W 75 x D 75 x H 42 cm

Angled Corner Unit W 130 x D 130 x H 87 cm