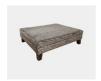

**Chair** W 106 x D 98 x H 87 cm

Lounger Unit W 100 x D 180 x H 87 cm

**Grand Footstool**W 102 x D 75 x H 42 cm

Large Footstool
W 88 x D 75 x H 42 cm

Medium Footstool
W 75 x D 75 x H 42 cm

Angled Corner Unit W 130 x D 130 x H 87 cm