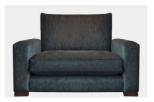

## **ETIENNE COLLECTION**

The Etienne sofa collection epitomises opulent style and visual appeal. This collection of sofas has been expertly designed for modern living, and each piece is hand-made in the UK. The Etienne range boasts furniture pieces with solid wood feet and a wide range of plush neutral upholstery fabric choices.

## **Features**

- Frame Hardwood rails. Glued & screwed into resin bonded end panels for long lasting structural support
- Back Cushions Fibre
- Suspension Serpentine steel springs with soft sit seat platform which will retain its shape time and time again
- Available in a range of fabrics
- Seat Cushions Foam seat with fibre wrap for a soft, supported sit
- Solid wood feet available in a selection of colours

**Chair** W 106 x D 98 x H 87 cm

Lounger Unit W 100 x D 180 x H 87 cm

**Grand Footstool**W 102 x D 75 x H 42 cm

Large Footstool
W 88 x D 75 x H 42 cm

Medium Footstool
W 75 x D 75 x H 42 cm

Angled Corner Unit W 130 x D 130 x H 87 cm