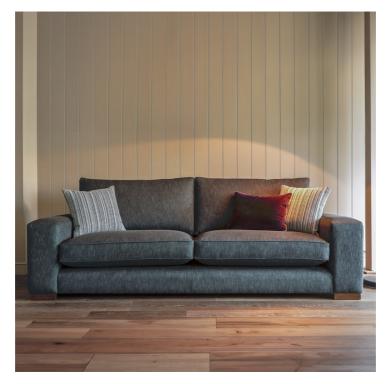

## **ETIENNE COLLECTION**

The Etienne sofa collection epitomises opulent style and visual appeal. This collection of sofas has been expertly designed for modern living, and each piece is hand-made in the UK. The Etienne range boasts furniture pieces with solid wood feet and a wide range of plush neutral upholstery fabric choices.

## **Features**

- Frame Hardwood rails. Glued & screwed into resin bonded end panels for long lasting structural support
- Back Cushions Fibre
- Suspension Serpentine steel springs with soft sit seat platform which will retain its shape time and time again
- Available in a range of fabrics
- Seat Cushions Foam seat with fibre wrap for a soft, supported sit
- Solid wood feet available in a selection of colours