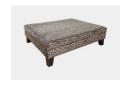

**Chair** W 106 x D 98 x H 87 cm

Lounger Unit W 100 x D 180 x H 87 cm

**Grand Footstool**W 102 x D 75 x H 42 cm

Large Footstool
W 88 x D 75 x H 42 cm

Medium Footstool
W 75 x D 75 x H 42 cm

Angled Corner Unit W 130 x D 130 x H 87 cm