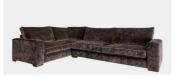

## **ETIENNE COLLECTION**

The Etienne sofa collection epitomises opulent style and visual appeal. This collection of sofas has been expertly designed for modern living, and each piece is hand-made in the UK. The Etienne range boasts furniture pieces with solid wood feet and a wide range of plush neutral upholstery fabric choices.

Super Grand Corner Unit W 276 x D 100 x H 87 cm

Grand Corner Unit W 226 x D 100 x H 87 cm

Large Corner Unit W 214 x D 100 x H 87 cm

Medium Corner Unit W 201 x D 100 x H 87 cm

Single Corner Unit
W 100 x D 100 x H 87 cm

Corner Group
W 325 x D 226 x H 87 cm

**Grand Sofa** W 250 x D 100 x H 87 cm

**Large Sofa**W 225 x D 100 x H 87 cm

Medium Sofa W 200 x D 100 x H 87 cm

**Small Sofa** W 180 x D 100 x H 87 cm

**Love Seat**W 150 x D 100 x H 87 cm