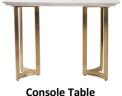

## **Features**

- White marble tops.
- Brass finish base.
- Fixed dining table.

Rectangle Dining Table W 180 x D 90 x H 75 cm

Round Dining Table
W 120 x D 120 x H 75 cm

Console Table
W 120 x D 40 x H 70 cm