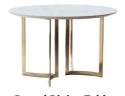

## **Features**

- White marble tops.
- Brass finish base.
- Fixed dining table.

Rectangle Dining Table W 180 x D 90 x H 75 cm

Round Dining Table
W 120 x D 120 x H 75 cm

Console Table
W 120 x D 40 x H 70 cm