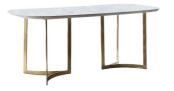

## **Features**

- White marble tops.
- Brass finish base.
- Fixed dining table.

Rectangle Dining Table W 180 x D 90 x H 75 cm

Round Dining Table
W 120 x D 120 x H 75 cm

Console Table
W 120 x D 40 x H 70 cm