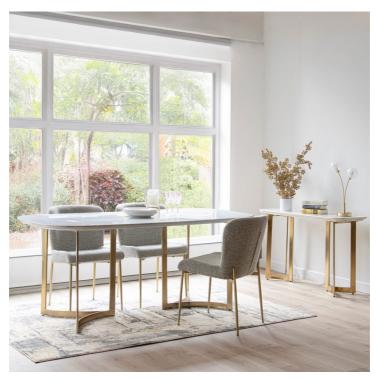

## HARMONY COLLECTION

Harmony is sure to blend seamlessly into any contemporary interior. Sleek, light and airy brass finish bases support opulent white marble tops, creating a look that's not only bright and refreshing, but equally a statement addition within a room.

## **Features**

- White marble tops.
- Brass finish base.
- Fixed dining table.

Rectangle Dining Table W 180 x D 90 x H 75 cm

Round Dining Table
W 120 x D 120 x H 75 cm

Console Table
W 120 x D 40 x H 70 cm