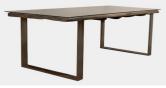

## **Features**

- Reclaimed Railway Sleeper Under Frame.
- Industrial Inspired Design.
- 19mm Tempered Glass Matt Grey Base. Top.

Large Dining Table W 240 x D 100 x H 76 cm

Medium Dining Table W 200 x D 100 x H 76 cm

Small Dining Table W 180 x D 100 x H 76 cm

**Coffee Table** W 140 x D 80 x H 40 cm

**Lamp Table** W 60 x D 60 x H 56 cm

\*All sizes are approximate. Colour is for guidance only because while we make every effort to display the colour as accurately as possible, all versions may vary in colour reproduction.