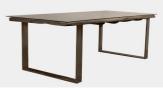

## **Features**

- Reclaimed Railway Sleeper Under Frame.
- Industrial Inspired Design.
- 19mm Tempered Glass Matt Grey Base. Top.

Large Dining Table W 240 x D 100 x H 76 cm

Medium Dining Table W 200 x D 100 x H 76 cm

Small Dining Table W 180 x D 100 x H 76 cm

**Coffee Table** W 140 x D 80 x H 40 cm

**Lamp Table** W 60 x D 60 x H 56 cm

\*All sizes are approximate. Colour is for guidance only because while we make every effort to display the colour as accurately as possible, all versions may vary in colour reproduction.