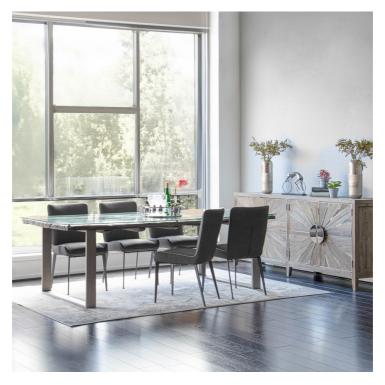

## MYRTLE COLLECTION

Add a touch of unique industrial charm to your living space with the sophisticated Myrtle dining collection. Each piece in this range offers exceptional quality that will serve you for years to come. Each piece features reclaimed railway sleeper accents and matte grey bases, along with thick glass tops for the tables.

## **Features**

- Reclaimed Railway Sleeper Under Frame.
- Industrial Inspired Design.
- 19mm Tempered Glass Matt Grey Base. Top.

Large Dining Table W 240 x D 100 x H 76 cm

Medium Dining Table W 200 x D 100 x H 76 cm