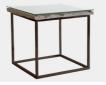

## MYRTLE COLLECTION

Add a touch of unique industrial charm to your living space with the sophisticated Myrtle dining collection. Each piece in this range offers exceptional quality that will serve you for years to come. Each piece features reclaimed railway sleeper accents and matte grey bases, along with thick glass tops for the tables.

Small Dining Table W 180 x D 100 x H 76 cm

**Coffee Table** W 140 x D 80 x H 40 cm

**Lamp Table** W 60 x D 60 x H 56 cm

\*All sizes are approximate. Colour is for guidance only because while we make every effort to display the colour as accurately as possible, all versions may vary in colour reproduction.