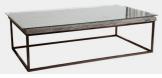

## MYRTLE COLLECTION

Add a touch of unique industrial charm to your living space with the sophisticated Myrtle dining collection. Each piece in this range offers exceptional quality that will serve you for years to come. Each piece features reclaimed railway sleeper accents and matte grey bases, along with thick glass tops for the tables.

## **Features**

- Reclaimed Railway Sleeper Under Frame.
- Industrial Inspired Design.
- 19mm Tempered Glass Matt Grey Base. Top.

Large Dining Table W 240 x D 100 x H 76 cm

Medium Dining Table W 200 x D 100 x H 76 cm

Small Dining Table W 180 x D 100 x H 76 cm

**Coffee Table** W 140 x D 80 x H 40 cm

**Lamp Table** W 60 x D 60 x H 56 cm

\*All sizes are approximate. Colour is for guidance only because while we make every effort to display the colour as accurately as possible, all versions may vary in colour reproduction.