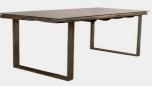

## **Features**

- Reclaimed Railway Sleeper Under Frame.
- Industrial Inspired Design.
- 19mm Tempered Glass Matt Grey Base. Top.

Large Dining Table W 240 x D 100 x H 76 cm

Medium Dining Table W 200 x D 100 x H 76 cm

Small Dining Table W 180 x D 100 x H 76 cm

**Coffee Table** W 140 x D 80 x H 40 cm

**Lamp Table** W 60 x D 60 x H 56 cm

\*All sizes are approximate. Colour is for guidance only because while we make every effort to display the colour as accurately as possible, all versions may vary in colour reproduction.