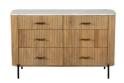

## **Features**

- Marble Tops
- Solid Mango Wood
- Natural meets modern style

**6 Drawer Wide Chest** W 128 x D 45 x H 81 cm

**5 Drawer Tall Chest** W 52 x D 45 x H 120 cm

**3 Drawer Chest** W 84 x D 45 x H 81 cm