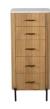

## **Features**

- Marble Tops
- Solid Mango Wood
- Natural meets modern style

**6 Drawer Wide Chest** W 128 x D 45 x H 81 cm

**5 Drawer Tall Chest** W 52 x D 45 x H 120 cm

**3 Drawer Chest** W 84 x D 45 x H 81 cm