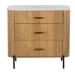

## **Features**

- Marble Tops
- Solid Mango Wood
- Natural meets modern style

**6 Drawer Wide Chest** W 128 x D 45 x H 81 cm

**5 Drawer Tall Chest** W 52 x D 45 x H 120 cm

**3 Drawer Chest** W 84 x D 45 x H 81 cm