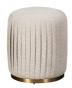

**Dressing Table**W 112 x D 44 x H 81 cm

**2 Drawer Bedside** W 48 x D 43 x H 58 cm

Gallery Mirror W 60 x D 3 x H 78 cm

Pleated Stool
W 73 x D 42 x H 83 cm

| All sizes are approx<br>he colour as accura | imate. Colour is for | guidance only be | ecause while we r | nake every effort to | display |
|---------------------------------------------|----------------------|------------------|-------------------|----------------------|---------|