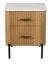

## **BOMBAY COLLECTION**

A blend of timeless elegance and contemporary flair. With natural marble tops complementing reeded Solid Mango Wood cabinets and sleek black metal legs, this collection exudes sophistication. Crafted for modern living, each piece is designed to elevate your bedroom aesthetic while offering practicality and style.

**Dressing Table**W 112 x D 44 x H 81 cm

**2 Drawer Bedside** W 48 x D 43 x H 58 cm

Gallery Mirror W 60 x D 3 x H 78 cm

Pleated Stool
W 73 x D 42 x H 83 cm

| All sizes are approx<br>he colour as accura | imate. Colour is for | guidance only be | ecause while we r | nake every effort to | display |
|---------------------------------------------|----------------------|------------------|-------------------|----------------------|---------|