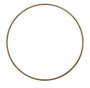

**Dressing Table**W 112 x D 44 x H 81 cm

**2 Drawer Bedside** W 48 x D 43 x H 58 cm

Gallery Mirror W 60 x D 3 x H 78 cm

Pleated Stool
W 73 x D 42 x H 83 cm

| All sizes are approx<br>he colour as accura | imate. Colour is for | guidance only be | ecause while we r | nake every effort to | display |
|---------------------------------------------|----------------------|------------------|-------------------|----------------------|---------|