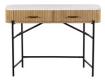

## **BOMBAY COLLECTION**

A blend of timeless elegance and contemporary flair. With natural marble tops complementing reeded Solid Mango Wood cabinets and sleek black metal legs, this collection exudes sophistication. Crafted for modern living, each piece is designed to elevate your bedroom aesthetic while offering practicality and style.

## **Features**

- Marble Tops
- Solid Mango Wood
- Natural meets modern style

**6 Drawer Wide Chest** W 128 x D 45 x H 81 cm

**5 Drawer Tall Chest** W 52 x D 45 x H 120 cm

**3 Drawer Chest** W 84 x D 45 x H 81 cm

**Dressing Table**W 112 x D 44 x H 81 cm

**2 Drawer Bedside** W 48 x D 43 x H 58 cm

Gallery Mirror W 60 x D 3 x H 78 cm

Pleated Stool
W 73 x D 42 x H 83 cm

| All sizes are approx<br>he colour as accura | imate. Colour is for | guidance only be | ecause while we r | nake every effort to | display |
|---------------------------------------------|----------------------|------------------|-------------------|----------------------|---------|