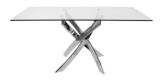

## **Features**

- Base
- Chrome Finish Cluster 10mm Toughened Glass Black PU Seats Top

130cm Round Dining Table

W 130 x H 75 cm

110cm Round Dining Table

W 110 x H 75 cm

Dining Table

W 160 x D 95 x H 75 cm