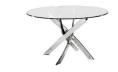

## **Features**

- Base
- Chrome Finish Cluster 10mm Toughened Glass Black PU Seats Top

130cm Round Dining Table

W 130 x H 75 cm

110cm Round Dining Table

W 110 x H 75 cm

Dining Table

W 160 x D 95 x H 75 cm