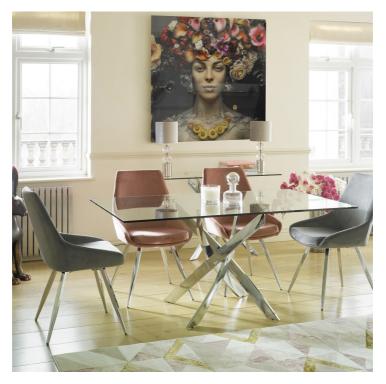

## **PUZZLE COLLECTION**

The Puzzle range certainly adds an air of contemporary chic to any room with it's clean lines and chrome finish.

## **Features**

- Base
- Chrome Finish Cluster 10mm Toughened Glass Black PU Seats Top

130cm Round Dining Table

W 130 x H 75 cm

110cm Round Dining Table

W 110 x H 75 cm

Dining Table

W 160 x D 95 x H 75 cm