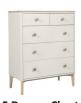

2 Door 1 Drawer Wardrobe W 97 x D 58 x H 190 cm

**7 Drawer Wide Chest** W 140 x D 44 x H 84 cm

**5 Drawer Chest** W 86 x D 44 x H 109 cm

**5 Drawer Tall Chest** W 56 x D 44 x H 131 cm

**Bedside Chest** W 46 x D 40 x H 55 cm