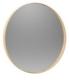

## LAUSANNE PAINTED COLLECTION

The Lausanne Bedroom Collection exudes a soft, natural and timeless charm. Perfect for complementing both contemporary and traiditional interiors, the beauty of natural oak is utilised in every piece and is certain to fill any bedroom with a feeling of warmth and peacefulness.

**Dressing Table**W 102 x D 45 x H 81 cm

**Wall Mirror**W 77 x D 11 x H 77 cm

**Stool** W 52 x D 38 x H 44 cm

| All sizes are approx<br>he colour as accura | imate. Colour is for | guidance only be | ecause while we r | nake every effort to | display |
|---------------------------------------------|----------------------|------------------|-------------------|----------------------|---------|