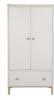

## **Features**

 Oak & Painted Mix Finish

**Double Bed Frame**W 143 x D 195 x H 107 cm

**King Bed Frame**W 158 x D 205 x H 107 cm

Super King Bed Frame W 188 x D 205 x H 107 cm

3 Door 3 Drawer Wardrobe W 142 x D 58 x H 190 cm

2 Door 1 Drawer Wardrobe W 97 x D 58 x H 190 cm

**7 Drawer Wide Chest** W 140 x D 44 x H 84 cm

**5 Drawer Chest** W 86 x D 44 x H 109 cm

**5 Drawer Tall Chest** W 56 x D 44 x H 131 cm

**Bedside Chest** W 46 x D 40 x H 55 cm