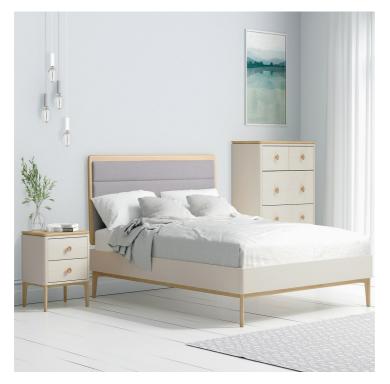

## LAUSANNE PAINTED COLLECTION

The Lausanne Bedroom Collection exudes a soft, natural and timeless charm. Perfect for complementing both contemporary and traiditional interiors, the beauty of natural oak is utilised in every piece and is certain to fill any bedroom with a feeling of warmth and peacefulness.

## **Features**

 Oak & Painted Mix Finish

**Double Bed Frame**W 143 x D 195 x H 107 cm

**King Bed Frame**W 158 x D 205 x H 107 cm

Super King Bed Frame W 188 x D 205 x H 107 cm

3 Door 3 Drawer Wardrobe W 142 x D 58 x H 190 cm