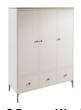

## **Features**

 Oak & Painted Mix Finish

**Double Bed Frame**W 143 x D 195 x H 107 cm

**King Bed Frame**W 158 x D 205 x H 107 cm

Super King Bed Frame W 188 x D 205 x H 107 cm

3 Door 3 Drawer Wardrobe W 142 x D 58 x H 190 cm