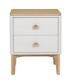

## LAUSANNE PAINTED COLLECTION

The Lausanne Bedroom Collection exudes a soft, natural and timeless charm. Perfect for complementing both contemporary and traiditional interiors, the beauty of natural oak is utilised in every piece and is certain to fill any bedroom with a feeling of warmth and peacefulness.

2 Door 1 Drawer Wardrobe W 97 x D 58 x H 190 cm

**7 Drawer Wide Chest** W 140 x D 44 x H 84 cm

**5 Drawer Chest** W 86 x D 44 x H 109 cm

**5 Drawer Tall Chest** W 56 x D 44 x H 131 cm

**Bedside Chest** W 46 x D 40 x H 55 cm