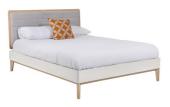

## LAUSANNE PAINTED COLLECTION

The Lausanne Bedroom Collection exudes a soft, natural and timeless charm. Perfect for complementing both contemporary and traiditional interiors, the beauty of natural oak is utilised in every piece and is certain to fill any bedroom with a feeling of warmth and peacefulness.

## **Features**

 Oak & Painted Mix Finish

**Double Bed Frame**W 143 x D 195 x H 107 cm

**King Bed Frame**W 158 x D 205 x H 107 cm

Super King Bed Frame W 188 x D 205 x H 107 cm

3 Door 3 Drawer Wardrobe W 142 x D 58 x H 190 cm