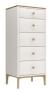

## LAUSANNE PAINTED COLLECTION

The Lausanne Bedroom Collection exudes a soft, natural and timeless charm. Perfect for complementing both contemporary and traiditional interiors, the beauty of natural oak is utilised in every piece and is certain to fill any bedroom with a feeling of warmth and peacefulness.

2 Door 1 Drawer Wardrobe W 97 x D 58 x H 190 cm

**7 Drawer Wide Chest** W 140 x D 44 x H 84 cm

**5 Drawer Chest** W 86 x D 44 x H 109 cm

**5 Drawer Tall Chest** W 56 x D 44 x H 131 cm

**Bedside Chest** W 46 x D 40 x H 55 cm