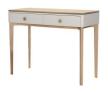

## LAUSANNE PAINTED COLLECTION

The Lausanne Bedroom Collection exudes a soft, natural and timeless charm. Perfect for complementing both contemporary and traiditional interiors, the beauty of natural oak is utilised in every piece and is certain to fill any bedroom with a feeling of warmth and peacefulness.

**Dressing Table**W 102 x D 45 x H 81 cm

**Wall Mirror**W 77 x D 11 x H 77 cm

**Stool** W 52 x D 38 x H 44 cm

| All sizes are approx<br>he colour as accura | imate. Colour is for | guidance only be | ecause while we r | nake every effort to | display |
|---------------------------------------------|----------------------|------------------|-------------------|----------------------|---------|