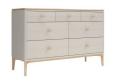

2 Door 1 Drawer Wardrobe W 97 x D 58 x H 190 cm

**7 Drawer Wide Chest** W 140 x D 44 x H 84 cm

**5 Drawer Chest** W 86 x D 44 x H 109 cm

**5 Drawer Tall Chest** W 56 x D 44 x H 131 cm

**Bedside Chest** W 46 x D 40 x H 55 cm